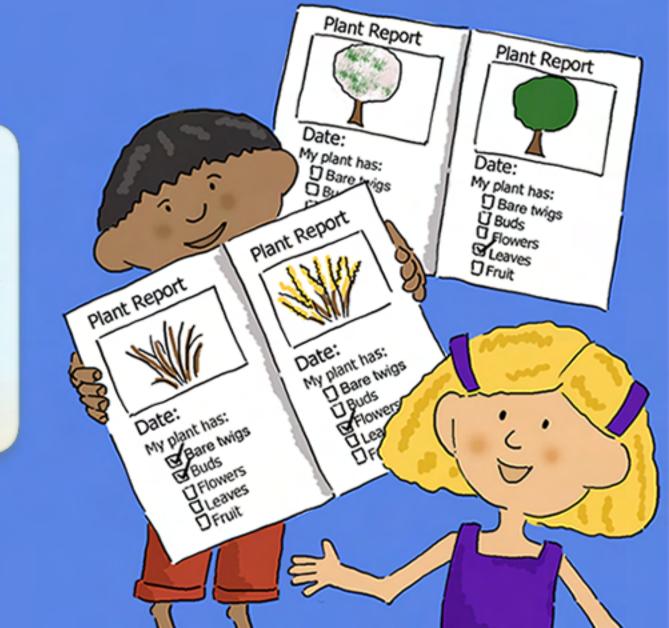

Throughout the year they checked on their plants. Lily and Sage were excited to see their plants with buds, flowers, leaves and fruit.