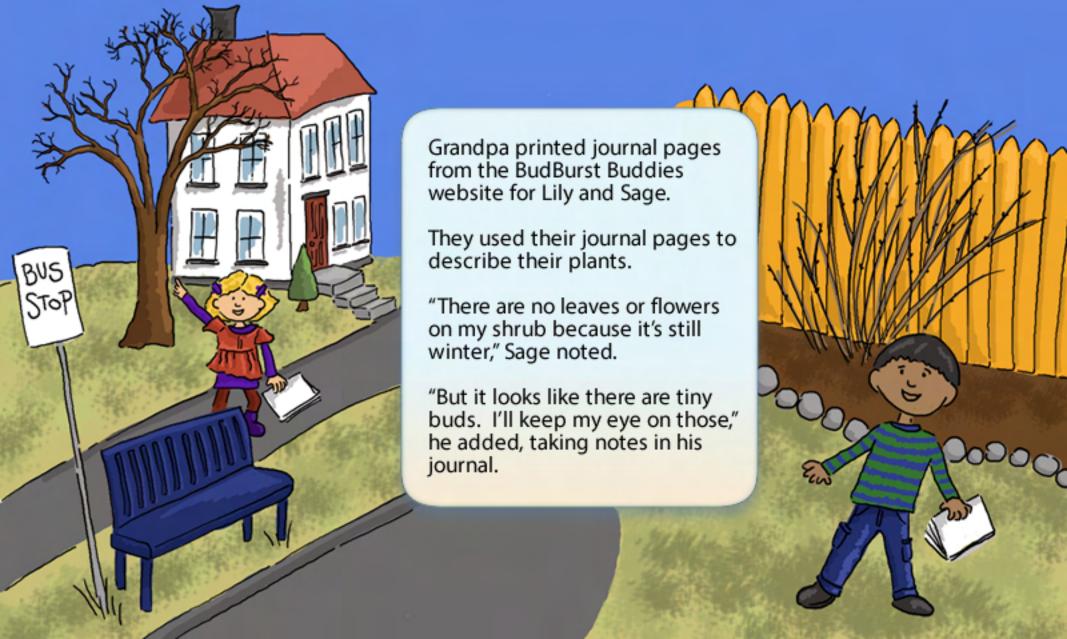

"We have journal pages for each time we check on our plants," said Sage, flipping through his journal.

"I walk past my tree on my way to the bus stop all the time. I'll check on it at least four times," said Lily.

Throughout the year they checked on their plants. Lily and Sage were excited to see their plants with buds, flowers, leaves and fruit.